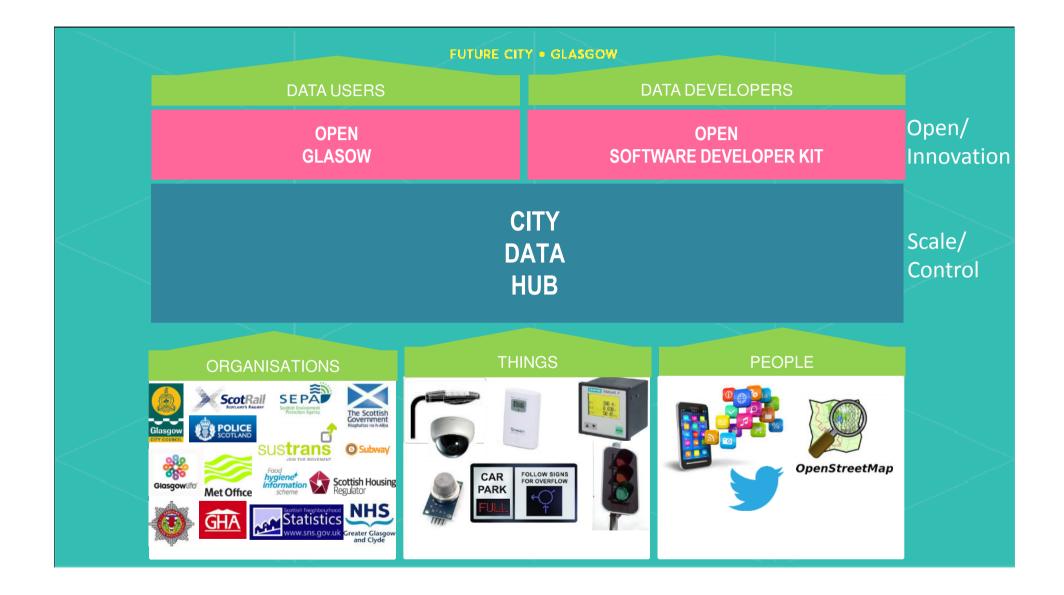

## **OPEN GLASGOW**

#### DATA CATALOGUE

- Catalogue of Open Data
- Raw Ingredients (CSV, Excel, APIs)

#### DASHBOARD

- Visual way of consuming real-time information
- Open-Source

#### MAPS

• Simple easy-to-use interactive online maps **VISUALISATIONS** 

• Heat-maps, Charts, 3d Visualisations

| FUTURE CITY • GLASGOW    |                          |
|--------------------------|--------------------------|
| Open Maps                | Open Data                |
| map.glasgow.gov.uk       | data.glasgow.gov.uk      |
| Apps                     | Dashboard                |
| open.glasgow.gov.uk/apps | dashboard.glasgow.gov.uk |